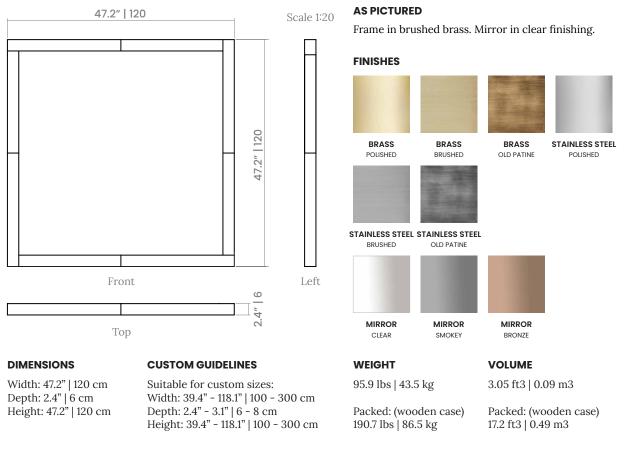

## **SEQUENCE MIRROR** MDS.MI.SEQ

The Sequence Mirror is a succession of elements in repetition, where order matters. Just as letters in a word or numbers in a function, the two contrasting geometrical shapes are placed in a sequence that devises an optical plot for the subject to observe and follow alongside the reflection of the mirror.