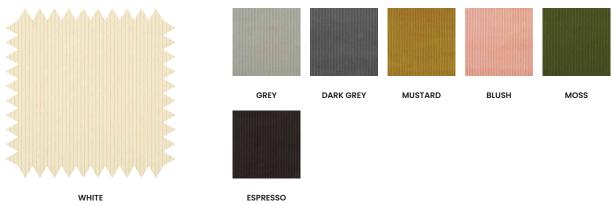

#### CORDED VELVETEEN . 100%CO . MARTINDALE 20.000

BOUCLÉ . 34%VI + 33%PC + 17%WO + 8%PL + 4%LI + 4%CO . MARTINDALE >50.000

WIDE BOUCLÉ . 100%PL

WHITE