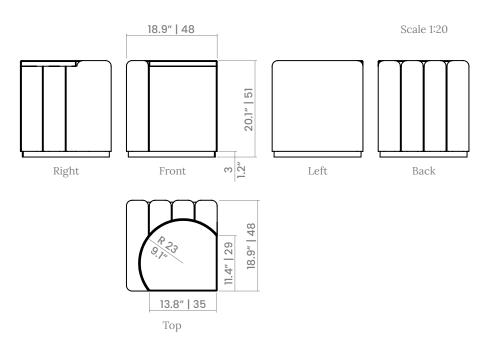

#### **DIMENSIONS**

Width: 18.9" | 48 cm Depth: 18.9" | 48 cm Height: 20.1" | 51 cm

Suitable for custom sizes.