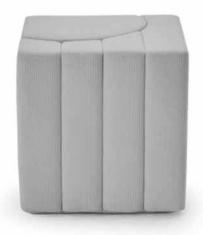

#### **PROLOGUE STOOL** MDS.STO.PRO

The Prologue Stool introduces an interplay between surfaces and geometry. Taking the elemental form of a cube, the Prologue fuses straight lines, semi-circles and segments to create a visual play with a sense of consonance, setting a point of departure for things to come.

# **AS PICTURED**

Upholstery: Grey corded velveteen.