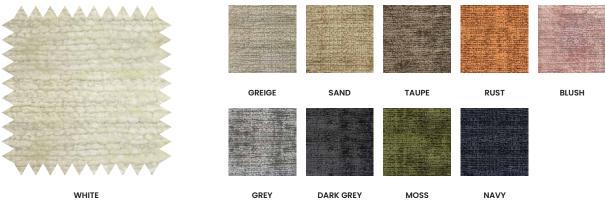

**DIMENSIONS**

Width: 18.9" | 48 cm Depth: 18.9" | 48 cm Height: 20.1" | 51 cm

Suitable for custom sizes.

### **CLIENT'S OWN MATERIAL (COM) REQUIREMENTS**

78.8" | 2 m \* requirements based on plain fabric with a standard width of

# 30.9 lbs | 14 kg

Packed: (carton case) 37.5 lbs | 17 kg 55.1" | 1.4 m

WEIGHT

#### **VOLUME**

4.1 ft3 | 0.1 m3

Packed: (cardboard case) 7.8 ft3 | 0.2 m3

All designs by Marta Delgado Studio are registered and protected by law. All intellectual property rights of the designs are owned by Marta Delgado Studio. Reproduction, modification or any other form of economic exploitation of such models is forbidden.

# **FABRICS**

# VELVET . 100%PL . MARTINDALE 150.000



# VELVET FR . 100%PL . MARTINDALE 100.000



# VINTAGE . 66%PC + 34%PL . MARTINDALE 25.000



#### CORDED VELVETEEN . 100%CO . MARTINDALE 20.000



BOUCLÉ . 34%VI + 33%PC + 17%WO + 8%PL + 4%LI + 4%CO . MARTINDALE >50.000







WIDE BOUCLÉ . 100%PL



WHITE

#### **WOOD VENEER**











AMERICAN WALNUT AMARA EBONY

GLOSS OR MATT

GLOSS OR MATT

OAK GLOSS OR MATT

ANY COLOR - RAL | NCS GLOSS OR MATT

All designs by Marta Delgado Studio are registered and protected by law. All intellectual property rights of the designs are owned by Marta Delgado Studio. Reproduction, modification or any other form of economic exploitation of such models is forbidden.