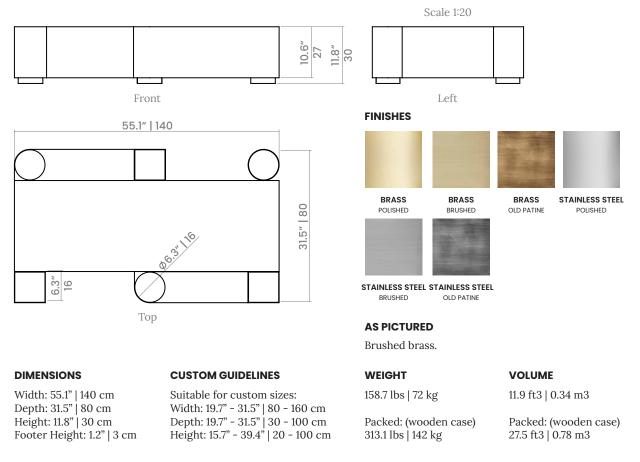

## EQUATION COFFEE TABLE MDS.CT.EQU

The Equation Coffee Table is a statement of balance devised by juxtaposing form and function, surface and proportion, squares and circles. The metal, either brass or stainless steel, is bent, welded and finished with a thorough respect of the material, needed to achieve the smooth and curved shapes. The underlying reflections of matter and light are different on all sides, yet equivalent.