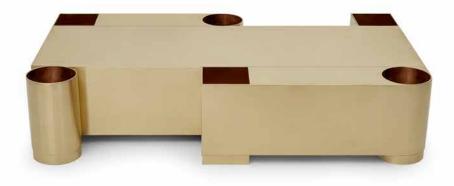

## EQUATION COFFEE TABLE MDS.CT.EQU

The Equation Coffee Table is a statement of balance devised by juxtaposing form and function, surface and proportion, squares and circles. The metal, either brass or stainless steel, is bent, welded and finished with a thorough respect of the material, needed to achieve the smooth and curved shapes. The underlying reflections of matter and light are different on all sides, yet equivalent.